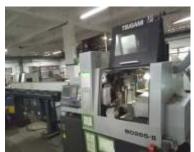

## **GLIMPSE OF THANE FACTORY**

## PRODUCTION EQUIPMENTS

| CNC lathe             | 4 |
|-----------------------|---|
| CNC turn-mill(5-axis) | 1 |
| CNC mill-turn(9-axis) | 1 |
| VMC milling(5-axis)   | 1 |
| Lathe machine         | 5 |
| Milling machine       | 6 |
| Polish machine        | 2 |
| Drilling machine      | 2 |
| Welding machine       | 4 |
| Laser marking         | 1 |
| Cutting machine       | 1 |