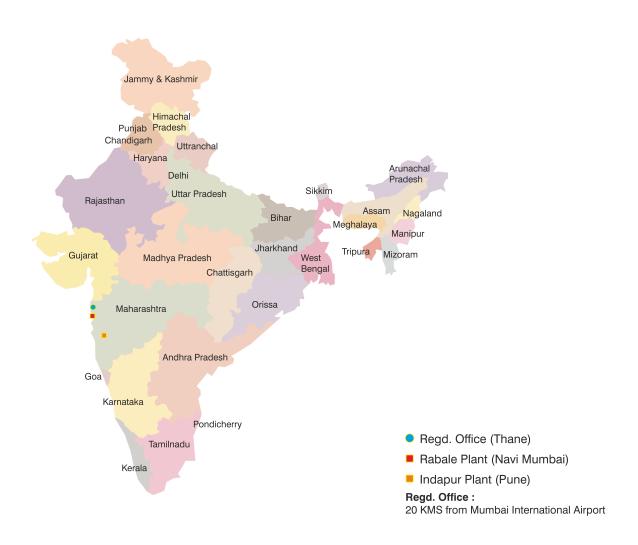

## **SITE LOCATION OF HEAD OFFICE & FACTORY**

Head Office: Spraytech House, Plot A- 132, Road No. 23, Spraytech Circle, Wagle Indl. Estate,

Thane Factory Thane (W) - 400 604, Maharashtra, (India).

Rabale Factory: R-513, T.T.C. Industrial Area, MIDC Rabale, Navi Mumbai - 400 701, Maharashtra,

(India).

Indapur Factory: Plot No. A-05, Indapur Five Star Industrial Area, Village – Loni Devkar Balpudi,

Tal.- Indapur, Dist. Pune.- 413 106, Maharashtra, (India).