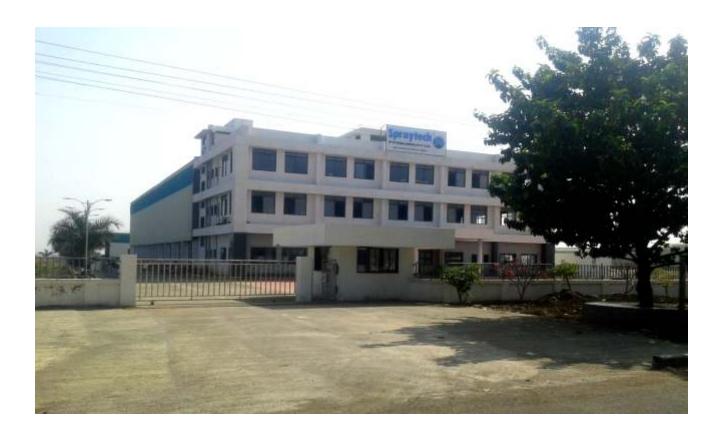

|
| Lathe machine            | 4 | Tool & cutter machine    | 1 |
| Milling machine          | 5 | Drying oven              | 1 |
| Drilling machine         | 5 | Bending machine          | 1 |
| Welding machine          | 3 | Flat spray machine       | 1 |
| Bench grinder            | 2 | Polish machine           | 1 |
| Draft grinder            | 1 | Rolling machine          | 1 |
| Cutting machine          | 2 | Lazer marking            | 2 |
| Crimping machine         | 1 | Plastic moulding machine | 1 |
| Pressing machine         | 2 |                          |   |

## **GLIMPSE OF RABALE FACTORY**

**Conventional Shop** 



**Conference Room** 



**Store Department** 



**CNC Shop** 









**Outside View** 



MD's Cabine



## SPRAYTECH SYSTEMS INDIA PVT. LTD INDAPUR FACTORY



## PRODUCTION EQUIPMENTS

| CNC Lathe        | 10 |
|------------------|----|
| VMC Milling      | 1  |
| Lathe Machine    | 6  |
| Milling Machine  | 6  |
| Drilling Machine | 2  |
| Welding Machine  | 1  |
| Bench Grinder    | 2  |







Forging Shop

## **GLIMPSE OF INDAPUR FACTORY**

### CNC Machine shop



Forging Shop



Conventional Machine shop with 3 Ton Crane



CNC Machine shop



Conventional Machine shop









Internal Road



Store Department





## **HEAD OFFICE OF SPRAYTECH**



## **SITE LOCATION OF HEAD OFFICE & FACTORY**





Head Office: Spraytech House, Plot A- 132, Road No. 23, Spraytech Circle, Wagle Indl. Estate,

Thane Factory Thane (W) - 400 604, Maharashtra, (India).

Rabale Factory: R-513, T.T.C. Industrial Area, MIDC Rabale, Navi Mumbai - 400 701, Mahara